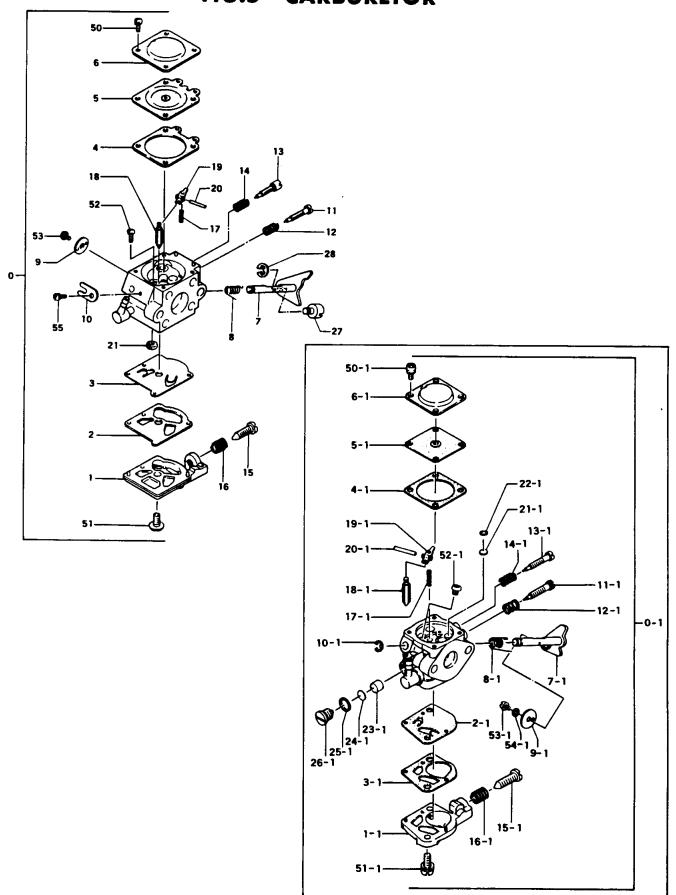

FIG.5 CARBURETOR

| REF                                                | NER PARTIER                                                                                        | PARTIAME                                                                                                        | SE SERVANDER REMARKS                     |
|----------------------------------------------------|----------------------------------------------------------------------------------------------------|-----------------------------------------------------------------------------------------------------------------|------------------------------------------|
| 5-000,1<br>5-000,1<br>5-000<br>5-001,1             | 455-21400-900<br>455-21401-900<br>455-25006-900<br>575-21400-200<br>577-21400-200<br>576-21400-200 | CARBURETOR ASS'Y CARBURETOR ASS'Y CARBURETOR ASS'Y PUMP BODY PUMP GASKET PUMP DIAPHRAGH                         | 1 R - 968999<br>-A137827<br>1 N A137828- |
| 5-007.1                                            | 464-21400-800                                                                                      | DIAPHRAGN GASKET DIAPHRAGN COMP. DIAPHRAGN COVER THROTTLE SHAFT COMP. THROTTLE SPRING THROTTLE VALVE            |                                          |
| 5-012.1<br>5-013.1                                 | 460-21400-200<br>485-21400-200<br>461-21400-200<br>623-21400-200                                   | STOP RING HIGH ADJUST SCREW HIGH ADJUST SPRING SLOW ADJUST SCREW LOW ADJUST SPRING IDLE ADJUST SCREW            |                                          |
| 5-018,1<br>5-019,1<br>5-020,1                      | 477-21400-200                                                                                      | NEEDLE VALVE                                                                                                    |                                          |
| 5-023,1<br>5-024,1<br>5-025,1<br>5-026,1           | 558-21400-200<br>502-21400-200<br>584-21400-200<br>525-21400-200<br>537-21400-200<br>994-34030-080 | FILTER<br>SCREEN<br>GASKET<br>PLUG                                                                              |                                          |
| 5-052.1                                            | 994-34040-100<br>990-10030-040<br>990-00023-055<br>992-10023-042<br>575-25006-200<br>577-25006-200 | SCREW 3X4<br>R.H SCREW 2.3X5                                                                                    |                                          |
| 5-003<br>5-004<br>5-005<br>5-006<br>5-007<br>5-008 | 576-25006-200<br>475-25001-200<br>474-25001-800<br>476-25006-200<br>464-25006-800<br>486-25006-200 | 1                                                                                                               |                                          |
| 5-009<br>5-010<br>5-011<br>5-012<br>5-013<br>5-014 | 557-25008-200<br>460-25006-200<br>485-25003-200<br>461-25006-200                                   | THROTTLE VALVE THROTTLE SHAFT CLIP HIGH ADJUST SCREV HIGH ADJUST SPRING LOW ADJUST SCREV HIGH/LOW ADJUST SPRING |                                          |
| 5-015<br>5-016<br>5-017<br>5-018<br>5-019<br>5-020 | 463-25006-200<br>477-25003-200                                                                     | NEEDLE VALVE<br>VALVE HINGE                                                                                     |                                          |
| 5-021<br>5-027<br>5-028<br>5-050<br>5-050<br>5-051 | 578-25006-200<br>539-25006-200<br>489-25006-200<br>548-25001-200<br>548-25014-200<br>514-25001-200 | SWIVEL<br>STOP RING<br>SET SCREW<br>SET SCREW                                                                   | 1 1 1 4 H 4 1 1 1 1 1 1 1 1 1 1 1 1 1 1  |
| 5-052<br>5-053<br>5-055<br>5-055                   |                                                                                                    |                                                                                                                 |                                          |